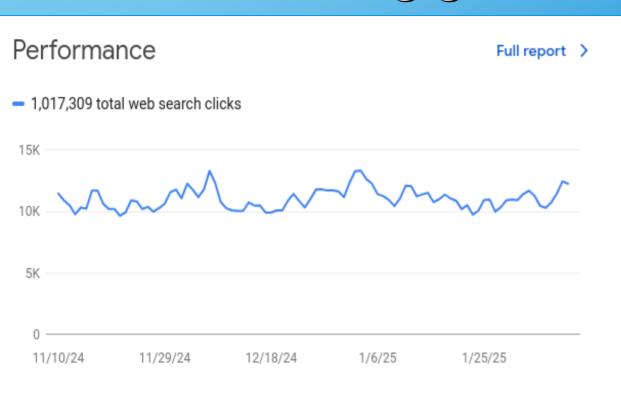

# Top Search Queries Driving Traffic

| Top queries                             | ↓ Clicks |
|-----------------------------------------|----------|
| smash or pass anime                     | 7,682    |
| hisato azuma                            | 7,219    |
| anime character database                | 6,245    |
| anime birthdays                         | 5,139    |
| anime characters database               | 3,359    |
| anime database                          | 2,500    |
| which anime character birthday is today | 2,436    |
| rikka sumeragi                          | 2,313    |
| anime smash or pass                     | 2,196    |
| anime characters birthday               | 2,177    |