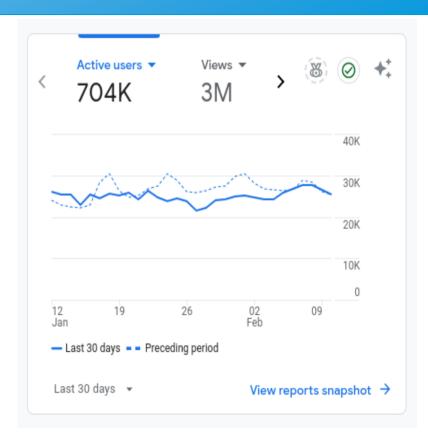

## Where Our Visitors Are From

### **Top Country by Users**

Jan 1-Dec 31, 2024

| COUNTRY        | USERS |
|----------------|-------|
| Russia         | 2.4M  |
| China          | 2.2M  |
| United States  | 1.1M  |
| Japan          | 368K  |
| Thailand       | 243K  |
| Indonesia      | 219K  |
| India          | 214K  |
| Philippines    | 182K  |
| United Kingdom | 151K  |
| Canada         | 128K  |

### Top Country by Users

Jan 12-Feb 10, 2025

| COUNTRY        | USERS |
|----------------|-------|
| China          | 185K  |
| Russia         | 158K  |
| United States  | 87K   |
| Japan          | 31K   |
| Indonesia      | 23K   |
| India          | 20K   |
| Philippines    | 14K   |
| United Kingdom | 13K   |
| Brazil         | 11K   |
| Canada         | 11K   |